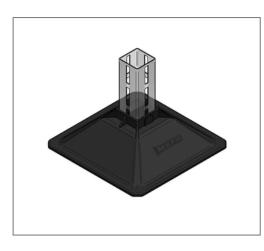

# Specification

| Application<br>area    | for profile channel constructions onto rooftops.                                                                                                                                                                                                                       |
|------------------------|------------------------------------------------------------------------------------------------------------------------------------------------------------------------------------------------------------------------------------------------------------------------|
| Profile type           | XL 80                                                                                                                                                                                                                                                                  |
| Installation<br>advise | the separation fleece is preventing from damage<br>of roofing (membrane) through softening agents.<br>The XL 80 square profile is inserted into the<br>rooftop holder for mounting. The use of roof<br>brackets on gravel or extensive greening is not<br>recommended. |

### Technical data

| Material        | Plastic |
|-----------------|---------|
| Material type   | HDPE    |
| Product details |         |

| load $F_X$             | 10 kN       |
|------------------------|-------------|
| Length plate           | 400 mm      |
| Width plate            | 400 mm      |
| Temperature resistance | -40 - 80 °C |