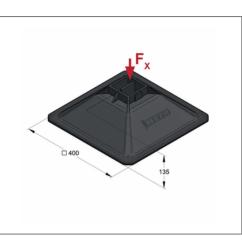

### Technical data

| Material        | Plastic |
|-----------------|---------|
| Material type   | HDPE    |
| Product details |         |

| load $F_X$             | 10 kN       |
|------------------------|-------------|
| Length plate           | 400 mm      |
| Width plate            | 400 mm      |
| Temperature resistance | -40 - 80 °C |